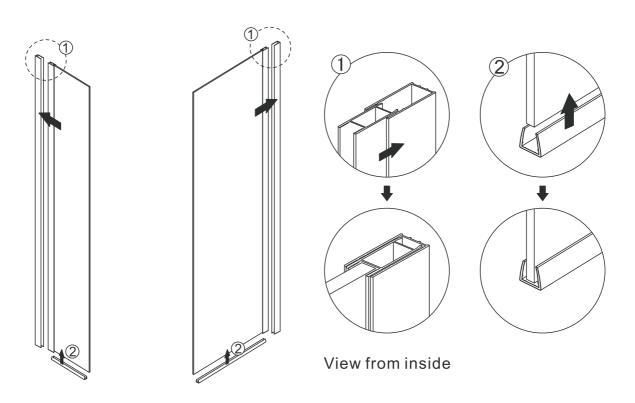

# ◆ Installation steps:

Step 1

Important: Please see step 4 location of glass clip to set the location of the wall channels

Step 2

## Step 5

View from inside

Step 6

View from inside

Ensure wall profiles are plumb.
Adjust enclosure to be square and level.
Wheels should be adjusted to square the doors and ensure smooth running.

Step 7

Step 8