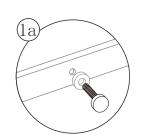

# ◆ Installation steps:

Step 1

Important: Please see step 4 location of glass clip to set the location of the wall channels

Step 2