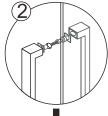

## Step 3

Step 4

Front of clip opening to align with lip of tray

GLASS

CHROME STRIP

TRAY LEDGE

View from inside

If the shower enclosure installed with a tray, please make holes in the tray withφ 3mm drill and wall plugs are not required;