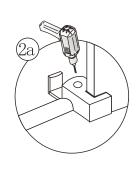

# ◆ Installation steps:

Step 1

Important: Please see step 4 location of glass clip to set the location of the wall channels

Step 2

## Step 3

Step 4

Front of clip opening to align with lip of tray

GLASS

CHROME STRIP

TRAY LEDGE

View from inside

If the shower enclosure installed with a tray, please make holes in the tray withφ 3mm drill and wall plugs are not required;