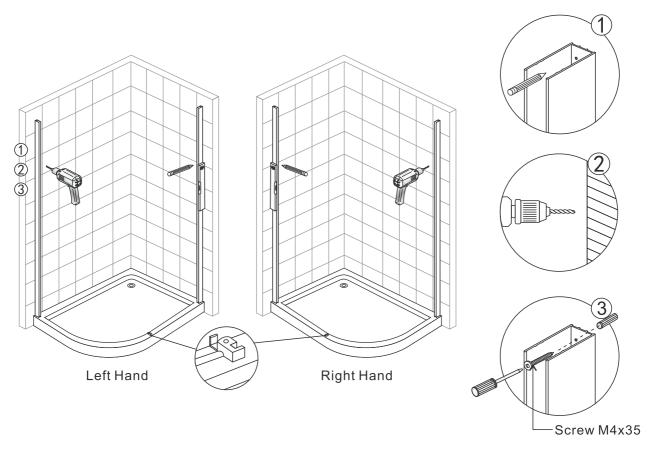

# ◆ Installation steps:

Step 1

Important: Please see step 4 location of glass clip to set the location of the wall channels

Step 2

## Step 3

Step 4

Front of clip opening to align with lip of tray

GLASS

CHROME STRIP

TRAY LEDGE

View from inside

If the shower enclosure installed with a tray, please make holes in the tray withφ 3mm drill and wall plugs are not required;

If not, please make holes in the floor with  $\; \phi \; \text{6mm} \;$  drill and wall plugs are required.