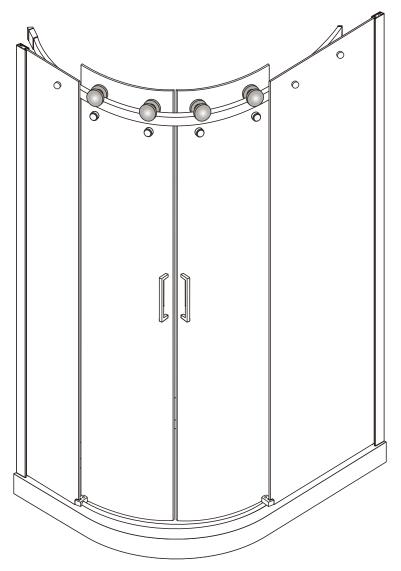

# Elite 8mm Deluxe Offset Quadrant

Note :If installing on a tray, follow correct method of installation by installing the tray and tile down onto this