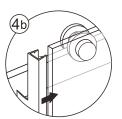

# ◆ Installation steps:

Step 1

Important: Please see step 4 location of glass clip to set the location of the wall channels

Step 2