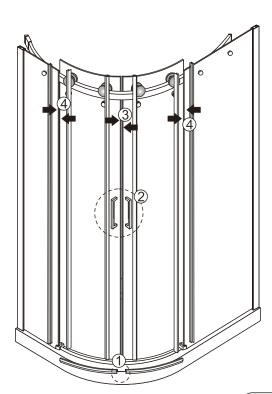

# ◆ Installation steps:

Step 1

Important: Please see step 4 location of glass clip to set the location of the wall channels

Step 2

## Step 3

Step 4

Front of clip opening to align with lip of tray

GLASS

CHROME STRIP

TRAY LEDGE

View from inside

If the shower enclosure installed with a tray, please make holes in the tray withφ 3mm drill and wall plugs are not required;

## Step 5

View from inside

Step 6

View from inside

Ensure wall profiles are plumb.
Adjust enclosure to be square and level.
Wheels should be adjusted to square the doors and ensure smooth running.

Step 7

Step 8