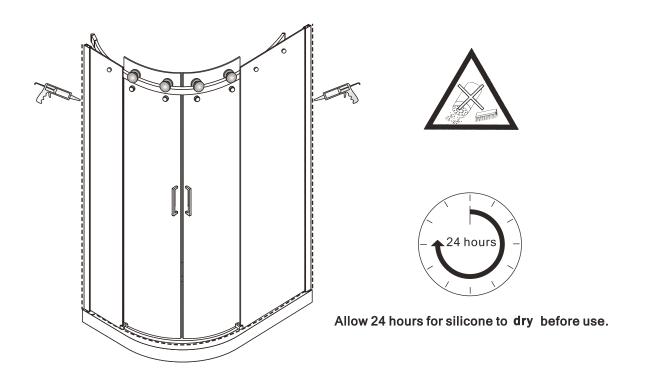

Glass cleaners can be used but with caution, if in doubt contact the manufacturer of the cleaner in question.

Please keep these instructions for aftercare and customer service details.