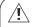

# ◆ Installation steps:

Step 1

Important: Please see step 4 location of glass clip to set the location of the wall channels

Step 2