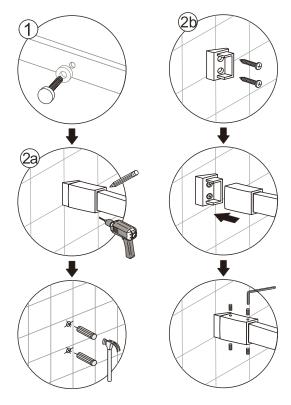

# ◆ Installation steps:

Step 1

Important: Please see step 4 location of glass clip to set the location of the wall channels

Step 2

## Step 5

View from inside

Step 6

View from inside

Ensure wall profiles are plumb.
Adjust enclosure to be square and level.
Wheels should be adjusted to square the doors and ensure smooth running.

Step 7

Step 8