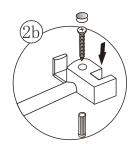

# ◆ Installation steps:

Step 1

Important: Please see step 4 location of glass clip to set the location of the wall channels

Step 2

## Step 3

Step 4

Front of clip opening to align with lip of tray

GLASS

CHROME STRIP

TRAY LEDGE

View from inside

If the shower enclosure installed with a tray, please make holes in the tray withφ 3mm drill and wall plugs are not required;