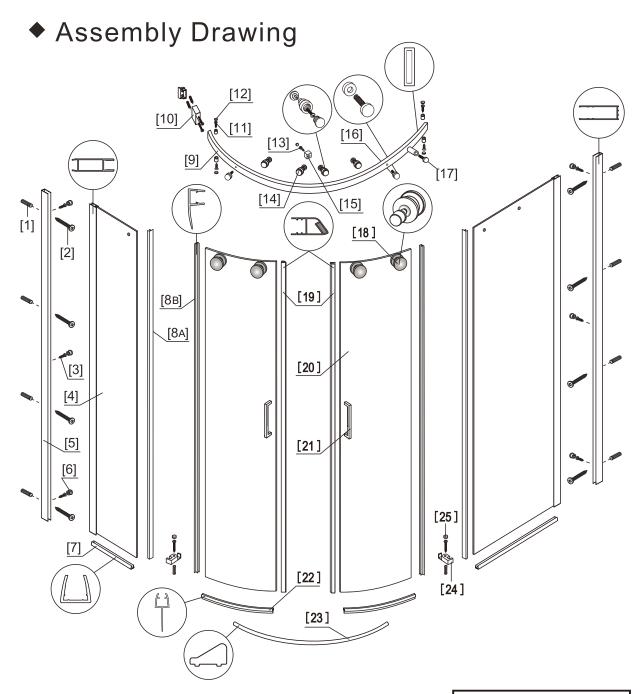

## ◆ Box Contents

| [1] 1xHorizontal Rails. 5×Fixing Part. 4×Screws M4 ×12. 1×Flat Screw M4 ×12. 5×Screw Cover Cap. | -        |                                          |
|-------------------------------------------------------------------------------------------------|----------|------------------------------------------|
| [2] 1xInstallation<br>Instruction.                                                              | -        |                                          |
| [3] 2xHandle Set.                                                                               | -        |                                          |
| [4] 2xClips. 2xScrews M4x35. 2xWall Plugs. 2xScrew Cover Caps.                                  | -        |                                          |
| [5] 3xFixing Part<br>4xAnti-collision<br>Component                                              | -        | \$\\ \bar{\bar{\bar{\bar{\bar{\bar{\bar{ |
| [6] 4xTop Rollers .<br>1xWall Connector.                                                        | -        | <i>®</i> ® ® ®                           |
| [7] 8xWall Plugs.<br>8xScrews M4x35.                                                            | -        |                                          |
| [8] 6xScrews M4x10.<br>6xScrew Cover Caps.                                                      | -        |                                          |
| [9] 8xWater Deflectors.                                                                         | -        |                                          |
| [10] 1xAluminum Seal .                                                                          | -        |                                          |
| [11] 2xWall Posts .                                                                             | -        |                                          |
| [12] 2xFixed Panels .                                                                           | <b>→</b> |                                          |
| [13] 2xDoor Panels.                                                                             | -        |                                          |

- [1] 12xWall Plugs
- 12xScrews M4x35
- [3] 6xScrews M4x10
- [4] 2xFixed Panels
- [5] 2xWall Posts
- [6] 6xScrew Cover Caps
- [7] 2xWater Deflectors
- [8A] 2xWater Deflectors
- [8B] 2xWater Deflectors
- [9] 1xTop Horizontal Rail
- [10] 1xWall Connector
- [11] 4xScrews M4x12
- [12] 5xScrew Cover Caps
- [13] 1xFlat Screw M4x12

- [14] 4xAnti-collision Components
- [15] 5xFixing Part
- [16] 2xFixing Part
- [17] 1xFixing Part
- [18] 4xTop Rollers
- [19] 2xMagnetic Seal
- [20] 2xDoor Panels
- [21] 2xHandle Sets
- [22] 2xWater Deflectors
- [23] 1xAluminum Seal
- [24] 2xClips
- [25] 2xScrew Cover Caps

Part 9-Top Rail Length

1200X800 enclosure-1366mm 1200X900 enclosure-1490mm

Part 8B-With extra 10mm longer fin