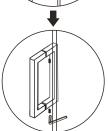

## Step 3

Step 4

Front of clip opening to align with lip of tray

GLASS

CHROME STRIP

TRAY LEDGE

View from inside

If the shower enclosure installed with a tray, please make holes in the tray withφ 3mm drill and wall plugs are not required;