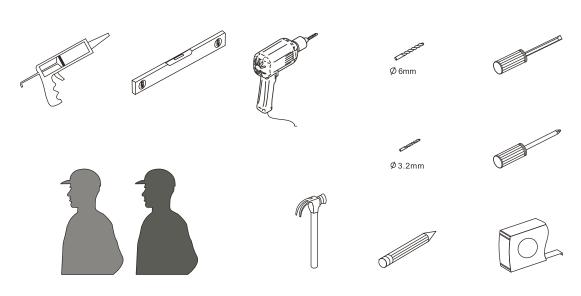

#### **Tools Required**

This product is heavy and may require two people to install.