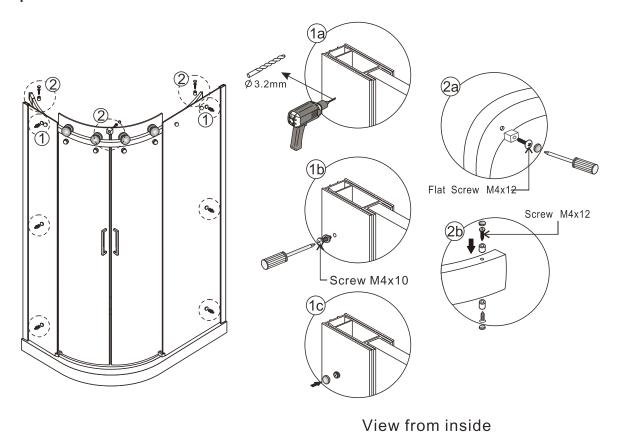

## ◆ Box Contents

| [1] 1xHorizontal Rails. 5×Fixing Part. 4×Screws M4 ×12. 1×Flat Screw M4 ×12. 5×Screw Cover Cap. | -        |                                          |
|-------------------------------------------------------------------------------------------------|----------|------------------------------------------|
| [2] 1xInstallation<br>Instruction.                                                              | -        |                                          |
| [3] 2xHandle Set.                                                                               | -        |                                          |
| [4] 2xClips. 2xScrews M4x35. 2xWall Plugs. 2xScrew Cover Caps.                                  | -        |                                          |
| [5] 3xFixing Part<br>4xAnti-collision<br>Component                                              | -        | \$\\ \bar{\bar{\bar{\bar{\bar{\bar{\bar{ |
| [6] 4xTop Rollers .<br>1xWall Connector.                                                        | -        | <i>®</i> ® ® ®                           |
| [7] 8xWall Plugs.<br>8xScrews M4x35.                                                            | -        |                                          |
| [8] 6xScrews M4x10.<br>6xScrew Cover Caps.                                                      | -        |                                          |
| [9] 8xWater Deflectors.                                                                         | -        |                                          |
| [10] 1xAluminum Seal .                                                                          | -        |                                          |
| [11] 2xWall Posts .                                                                             | -        |                                          |
| [12] 2xFixed Panels .                                                                           | <b>→</b> |                                          |
| [13] 2xDoor Panels.                                                                             | -        |                                          |

- [1] 12xWall Plugs
- 12xScrews M4x35
- [3] 6xScrews M4x10
- [4] 2xFixed Panels
- [5] 2xWall Posts
- [6] 6xScrew Cover Caps
- [7] 2xWater Deflectors
- [8A] 2xWater Deflectors
- [8B] 2xWater Deflectors
- [9] 1xTop Horizontal Rail
- [10] 1xWall Connector
- [11] 4xScrews M4x12
- [12] 5xScrew Cover Caps
- [13] 1xFlat Screw M4x12

- [14] 4xAnti-collision Components
- [15] 5xFixing Part
- [16] 2xFixing Part
- [17] 1xFixing Part
- [18] 4xTop Rollers
- [19] 2xMagnetic Seal
- [20] 2xDoor Panels
- [21] 2xHandle Sets
- [22] 2xWater Deflectors
- [23] 1xAluminum Seal
- [24] 2xClips
- [25] 2xScrew Cover Caps