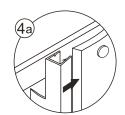

## Step 5

View from inside

Step 6

View from inside

Ensure wall profiles are plumb.
Adjust enclosure to be square and level.
Wheels should be adjusted to square the doors and ensure smooth running.

Step 7

Step 8